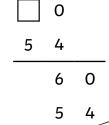

## Missing Numbers

I can solve missing number calculations.

Fill in the missing numbers.

0

0

1

e)