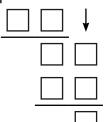

## Missing Numbers

I can solve missing number calculations.

Fill in the missing numbers.

- a)
- 5 6
- b)
- 1 0 5
- c)
- 2 0 9 4

| • | ′                 | 7                   | •            |
|---|-------------------|---------------------|--------------|
|   |                   |                     | $\downarrow$ |
|   | $\overline{\Box}$ | $\overline{\sqcap}$ |              |

d)

1 6 8 4

| 8 | 4 | 8            |
|---|---|--------------|
|   |   | $\downarrow$ |
|   |   |              |
|   |   |              |

| _ |  |
|---|--|
|   |  |
|   |  |

e)

4 3

|   | Ш | Ш        |
|---|---|----------|
| 9 | 8 | 9        |
|   |   | <b>.</b> |
|   |   | ·        |